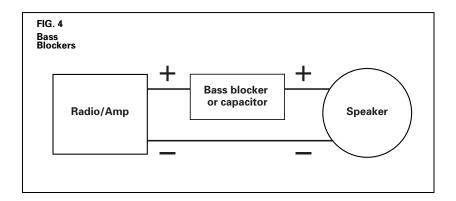

#### LOW FREQUENCY CUT-OFF FOR SYSTEMS WITH SUBWOOFERS

If you have a subwoofer in your system, you may want to decrease the amount of bass frequencies going to your mid-range speakers (which is what your "full range" speakers would be if you had a subwoofer in your system). Doing this will result in better mid-range detail and increased power handling. There are two ways to roll off the bass before it gets to your mid-range speakers. One way is to use a "bass blocker," a capacitor placed in series with the speaker input. Bass blockers are installed in series, one end connected with the positive lead from your amplifier and the other end connected to the positive lead of each of your speakers (**FIG. 4**). Bass blocker capacitors (200 microfarad @ 100volts, non-polarized) are available at most car stereo dealers, RadioShack and parts supply stores. The other route is to use an electronic crossover device that allows filtering below 100Hz or so. You can find these devices at your authorized Polk Audio dealer.